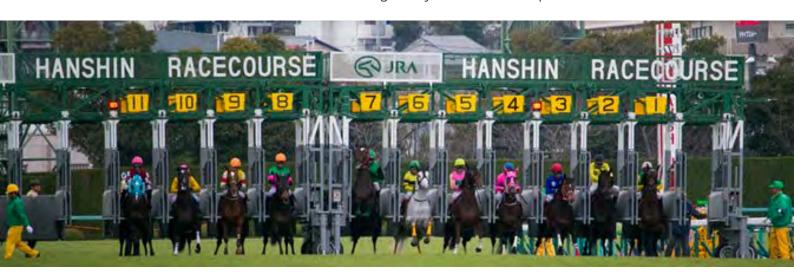

This morning board your motorcoach and transfer to Hanshin Racecourse.

This racecourse is known for prominent, high-stakes races such as the Oka Show, a Grade-1 race to open the season and the Takarazuka Kinen, an all-star race in which fans votes determine the runners.

Today you will attend the Shirasagi Stakes Race\* (G3) in its inaugural year.

\*Subject to 2025 race schedule

This afternoon you will board your motorcoach and transfer to your accommodation for check in. Here you will stay for two nights on a bed and breakfast basis.