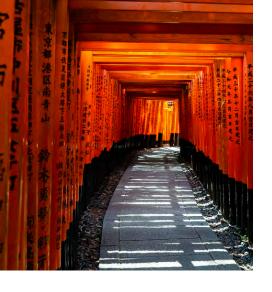

You will also visit **Fushimi Inari Shrine**. Fushimi Inari Shrine is an important Shinto shrine in Southern Kyoto, famous for its thousands of vermilion torii gates, which straddle a network of trails behind its main buildings. The trails lead into the wooded forest of the sacred Mount Inari, which stands at 233 meters and belongs to the shrine grounds.